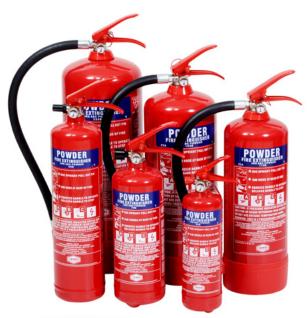

## Powder

Powder extinguishers cover many fire risks including solid combustibles, flammable liquids, flammable gases and electrical. They should not be used indoors unless a risk assessment has been undertaken and their usage has been specifically recommended for certain indoor areas. They are ideal for use outdoors and unlike water based extinguishers the powder can withstand the lower temperatures in winter.

## **Key Benefits**

- 5 year warranty
- 1Kg, 2Kg, 4Kg, 6Kg & 9Kg versions are Marine Equipment Directive approved
- 3Kg slimline version supplied with transport bracket as standard

Hanging Bracket

Nozzle Detail

| Code               | 1PX    | 2PX     | 3SLPX   | 4PX      | 6РХ      | 9РХ      |
|--------------------|--------|---------|---------|----------|----------|----------|
| Capacity           | 1Kg    | 2Kg     | 3Kg     | 4Kg      | 6Kg      | 9Kg      |
| Fire Rating        | 8A 34B | 13A 70B | 13A 55B | 21A 113B | 27A 144B | 43A 233B |
| Charged Weight     | 2Kg    | 3.6Kg   | 4.8Kg   | 6.8Kg    | 9.4Kg    | 13.9Kg   |
| Operating Pressure | 14 BAR | 14 BAR  | 14BAR   | 14 BAR   | 14 BAR   | 14 BAR   |
| Height Of Ext.     | 340mm  | 395mm   | 490mm   | 480mm    | 520mm    | 580mm    |
| Diameter           | 85mm   | 110mm   | 110mm   | 140mm    | 161mm    | 183mm    |
| Width Of Ext.      | 119mm  | 155mm   | 170mm   | 180mm    | 180mm    | 193mm    |
| Discharge Time     | 10s    | 10s     | 16s     | 14s      | 19s      | 30s      |
| Discharge Distance | 4m     | 5m      | 5m      | 6m       | 6m       | 7m       |